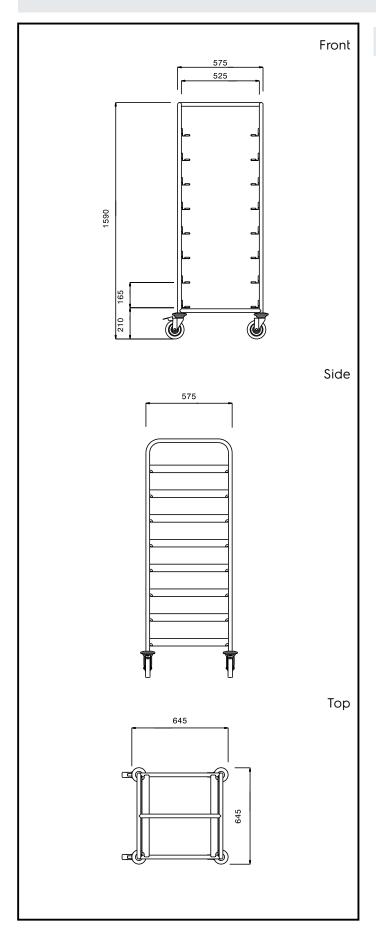

## **Key Information:**

External dimensions, Width:

361248 (DRT8)645 mmExternal dimensions, Depth:645 mmExternal dimensions, Height:1590 mmWheel material:Zinc platedWheel diameter:Ø 125Net weight:22 kg

Service Trolleys 8 Dishwasher Rack Trolley