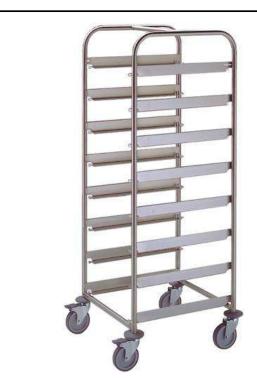

# Service Trolleys 8 Dishwasher Rack Trolley

| ITEM #  |  |  |
|---------|--|--|
| MODEL # |  |  |
| NAME #  |  |  |
| SIS #   |  |  |
| ΔΙΔ #   |  |  |

361248 (DRT8)

8 Dishwasher Rack Trolley

#### Item No.

Constructed in 304 AISI stainless steel. Framework in mm25 tubing, completely welded. The L-shaped runners, with an upturn at each end, can accommodate mm500x500 dishwashing baskets. N. 4 swivelling castors, two with brakes, mm125 in diameter, fitted with plastic bumpers.

#### **Main Features**

- Framework in 25 mm tubing, completely welded.
- L-shaped runners, with upturn at each end.
- Designed to transport 8 500x500 mm dishwashing baskets.
- 4 pivoting Ø 125 mm wheels, 2 of which with brakes, fitted with plastic bumpers
- Handle is an extention of the load-bearing frame.

#### Construction

• Constructed entirely in 304 AISI stainless steel.

APPROVAL: